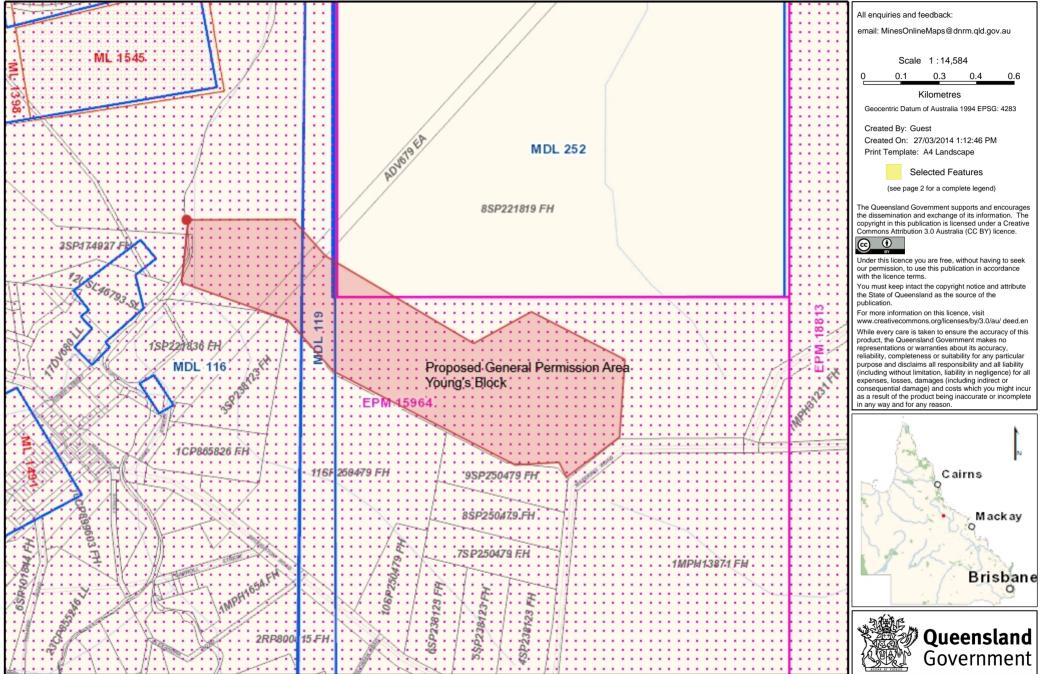

**GPA Young's Block** 

© The State of Queensland. 2014

## MinesOnlineMaps



Page 1 of 2

|                   | EPM Application                  |
|-------------------|----------------------------------|
| ⊡                 | EPM Granted                      |
|                   | EPM Special Application          |
| $\overline{\Box}$ | EPM Special Granted              |
|                   | EPC Application                  |
| $\overline{\Box}$ | EPC Granted                      |
|                   | EPG Application                  |
|                   | EPG Granted                      |
|                   | EPQ Application                  |
|                   | EPQ Granted                      |
|                   | ATP Application                  |
|                   | ATP Granted                      |
| $\square$         | Petroleum PCA